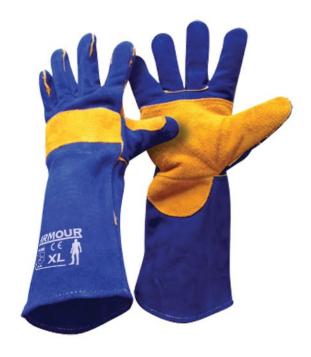

## Armour Leather Blue Welding Glove - 40cm

Code: LGWELDBL

## **Product Details**

Needing a reliable leather welding glove? Then our Armour Leather Blue Welding Glove may be the right fit for you.

The glove features a one-piece leather back with cotton lining for comfort and welded seams. It also has a full double layer of leather on the palm and thumb for added protection and a double layer knuckle bar on the back.

This is a step up from our standard Red Welder, when extra protection and comfort are required. If you're after something especially strong, then it's hard to beat the Blue Welding Glove.

It is suitable for welding, construction, engineering and foundry work.