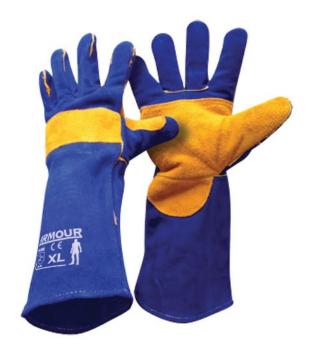

## Armour Leather Blue Welding Glove - 40cm

Code: LGWELDBL

## **Product Details**

Needing a reliable leather welding glove? Then our Armour Leather Blue Welding Glove may be the right fit for you.

The glove features a one-piece leather back with cotton lining for comfort and welded seams. It also has a full double layer of leather on the palm and thumb for added protection and a double layer knuckle bar on the back.

This is a step up from our standard Red Welder, when extra protection and comfort are required. If you're after something especially strong, then it's hard to beat the Blue Welding Glove.

It is suitable for welding, construction, engineering and foundry work.