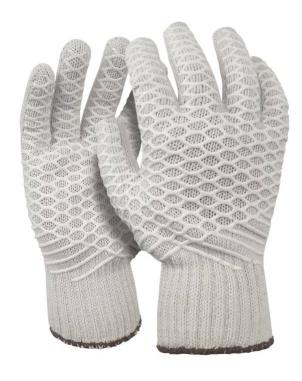

## **Armour Cotton Lattice Glove**

Code: COLAT Features

Unit: Pair Size: XL Features: Knit

Liner: Cotton

• Palm Coating: PVC Lattice

## **Product Details**

This economic polycotton lattice glove is ideal for the fishing and horticulture industry.

Both sides are patterned, giving you twice the usage. The lattice pattern provides extra grip, and the polycotton weave means these gloves are comfortable to wear over long periods. Our gloves are also extra durable when compared with other similar models available on the market.

This is a simple, affordable glove, for when you need something with reasonable protection and grip strength.

https://armoursafety.com.au/products/uncategorised/armour-cotton-lattice-glove/

06/01/25

Head Office in Queensland, servicing Customers nationally