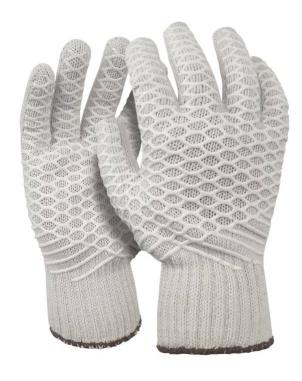

## **Armour Cotton Lattice Glove**

Code: COLAT Features

Unit: PairSize: XL

Features: KnitLiner: Cotton

• Palm Coating: PVC Lattice

## **Product Details**

This economic polycotton lattice glove is ideal for the fishing and horticulture industry.

Both sides are patterned, giving you twice the usage. The lattice pattern provides extra grip, and the polycotton weave means these gloves are comfortable to wear over long periods. Our gloves are also extra durable when compared with other similar models available on the market.

This is a simple, affordable glove, for when you need something with reasonable protection and grip strength.

https://armoursafety.com.au/products/uncategorised/armour-cotton-lattice-glove/

30/09/24

Head Office in Queensland, servicing Customers nationally