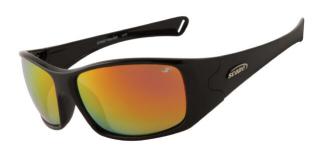

## Scope Streetwalker Black Gloss Frame Ruby Mirror Lens

Code: 301RM

Features

- Unit: Pair
- Pack Qty: 10
- Carton Qty: 200
- AS/NZS 1337.1:2010

## **Product Details**

STREET WALKER is stylish and fashion-forward safety eyewear. Featuring a modern design alongside duallens technology, straight-line temples and durable, lightweight polycarbonate frames that are accented with either a gloss or matte treatment.

## **Features and Benefits**

- Trendsetting style with premium finish
- Dual 8 base curve lens
- UV and impact resistant safety lenses
- Strong and durable polycarbonate frame
- Moulded nose bridge
- Linear styled temples
- Weight / 35 grams
- AS/NZS 1337.1 : 2010