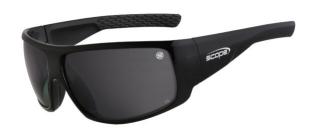

## Scope Maverick Black Gloss Frame Smoke AF/HC Lens

Code: 970BS Features

Unit: PairPack Qty: 10Carton Qty: 200AS/NZS 1337.1:2010

## **Product Details**

The MAVERICK is a bold and oversized trendy design with a large 8 base lens providing excellent eye coverage. Made from premium quality TR90 material that is lightweight and durable, it's the ideal choice for anyone who works or plays outdoors in bright light conditions.

## **Features and Benefits**

- Trendsetting style with premium finish
- Dual 8 base curve lens
- Lightweight TR90 frame
- Textured inner temples
- Thermoplastic rubber nose pads
- Weight / 34 grams
- AS/NZS 1337.1: 2010 Medium Impact