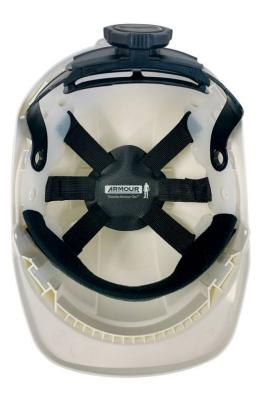

## **Product Details**

The Helmet 6 Point Ratchet Closure Insert is a safety accessory designed to enhance the fit and comfort of industrial helmets. It features a six-point suspension system that evenly distributes the helmet's weight, reducing pressure points and providing a secure fit. The ratchet closure mechanism allows for easy, one-handed adjustments, ensuring a snug and customised fit for various head sizes. This insert is ideal for use in construction, manufacturing, and other high-risk environments where head protection is crucial.

## **Features and Benefits**

- Enhanced Fit and Comfort: The Helmet 6 Point Ratchet Closure Insert is a safety accessory designed to enhance the fit and comfort of industrial helmets.
- Six-Point Suspension System: It features a six-point suspension system that evenly distributes the helmet's weight, reducing pressure points and providing a secure fit.
- Ratchet Closure Mechanism: The ratchet closure mechanism allows for easy, one-handed adjustments, ensuring a snug and customized fit for various head sizes.
- Versatility: This insert is ideal for use in construction, manufacturing, and other high-risk environments where head protection is crucial.