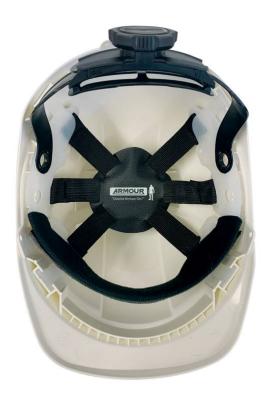

## **Product Details**

The Helmet 6 Point Ratchet Closure Insert is a safety accessory designed to enhance the fit and comfort of industrial helmets. It features a six-point suspension system that evenly distributes the helmet's weight, reducing pressure points and providing a secure fit. The ratchet closure mechanism allows for easy, one-handed adjustments, ensuring a snug and customised fit for various head sizes. This insert is ideal for use in construction, manufacturing, and other high-risk environments where head protection is crucial.

## **Features and Benefits**

- Enhanced Fit and Comfort: The Helmet 6 Point Ratchet Closure Insert is a safety accessory designed to enhance the fit and comfort of industrial helmets.
- Six-Point Suspension System: It features a six-point suspension system that evenly distributes the helmet's weight, reducing pressure points and providing a secure fit.
- Ratchet Closure Mechanism: The ratchet closure mechanism allows for easy, one-handed adjustments, ensuring a snug and customized fit for various head sizes.
- Versatility: This insert is ideal for use in construction, manufacturing, and other high-risk environments where head protection is crucial.