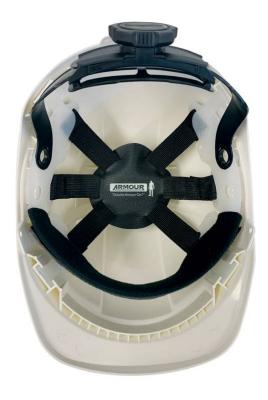

## **Product Details**

The Helmet 6 Point Ratchet Closure Insert is a safety accessory designed to enhance the fit and comfort of industrial helmets. It features a six-point suspension system that evenly distributes the helmet's weight, reducing pressure points and providing a secure fit. The ratchet closure mechanism allows for easy, one-handed adjustments, ensuring a snug and customised fit for various head sizes. This insert is ideal for use in construction, manufacturing, and other high-risk environments where head protection is crucial.

## **Features and Benefits**

- Enhanced Fit and Comfort: The Helmet 6 Point Ratchet Closure Insert is a safety accessory designed to enhance the fit and comfort of industrial helmets.
- Six-Point Suspension System: It features a six-point suspension system that evenly distributes the helmet's weight, reducing pressure points and providing a secure fit.
- Ratchet Closure Mechanism: The ratchet closure mechanism allows for easy, one-handed adjustments, ensuring a snug and customized fit for various head sizes.
- Versatility: This insert is ideal for use in construction, manufacturing, and other high-risk environments where head protection is crucial.