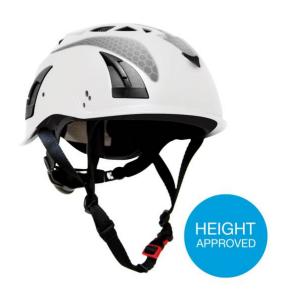

## **Product Details**

The Armour Height Climbing helmet offers full 360° head protection. Designed with the best features for an industrial safety helmet. Offers full head protection for work at height and general site safety. Built to mountaineering certification (EN12492). The climbing helmet is made to last and has provision for all the standard accessories that are needed on the job. The helmet features ten air intakes which provide efficient cooling and ventilation. The air intakes on the outer shell are equipped with a protective nylon mesh that prevents entry of debris into the helmet.

## **Features and Benefits**

- Easy size adjustment system
- 10 air intake vents, aluminum mesh covered to prevent debris entry
- Inner lining fully detachable and washable
- Head lamp holder clips
- 2 slots for mounting ear protection & visor
- Metal free