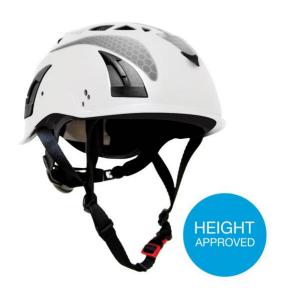

## Armour Height Climbing Helmet - EN12492

Code: HPACHH

## **Product Details**

The Armour Height Climbing helmet offers full 360° head protection. Designed with the best features for an industrial safety helmet. Offers full head protection for work at height and general site safety. Built to mountaineering certification (EN12492). The climbing helmet is made to last and has provision for all the standard accessories that are needed on the job. The helmet features ten air intakes which provide efficient cooling and ventilation. The air intakes on the outer shell are equipped with a protective nylon mesh that prevents entry of debris into the helmet.

## **Features and Benefits**

- Easy size adjustment system
- 10 air intake vents, aluminum mesh covered to prevent debris entry
- Inner lining fully detachable and washable
- Head lamp holder clips
- 2 slots for mounting ear protection & visor
- · Metal free