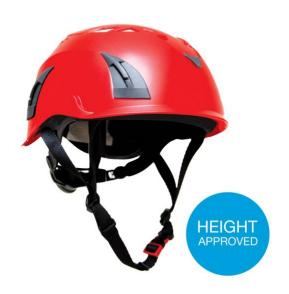

## **Product Details**

The Armour Height Climbing helmet offers full 360° head protection. Designed with the best features for an industrial safety helmet. Offers full head protection for work at height and general site safety. Built to mountaineering certification (EN12492). The climbing helmet is made to last and has provision for all the standard accessories that are needed on the job. The helmet features ten air intakes which provide efficient cooling and ventilation. The air intakes on the outer shell are equipped with a protective nylon mesh that prevents entry of debris into the helmet.

## **Features and Benefits**

- Easy size adjustment system
- 10 air intake vents, aluminum mesh covered to prevent debris entry
- Inner lining fully detachable and washable
- Head lamp holder clips
- 2 slots for mounting ear protection & visor
- Metal free