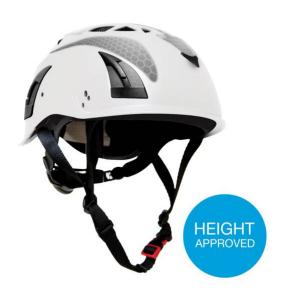

## **Product Details**

The Armour Height Climbing helmet offers full 360° head protection. Designed with the best features for an industrial safety helmet. Offers full head protection for work at height and general site safety. Built to mountaineering certification (EN12492). The climbing helmet is made to last and has provision for all the standard accessories that are needed on the job. The helmet features ten air intakes which provide efficient cooling and ventilation. The air intakes on the outer shell are equipped with a protective nylon mesh that prevents entry of debris into the helmet.

## **Features and Benefits**

- Easy size adjustment system
- 10 air intake vents, aluminum mesh covered to prevent debris entry
- Inner lining fully detachable and washable
- Head lamp holder clips
- 2 slots for mounting ear protection & visor
- Metal free