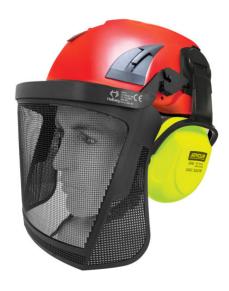

## **Product Details**

Premium Head & Face Kit avaliable offering head, eye & ear protection, it's got everything you need in one handy kit. The helmet is adjustable using a snap back style setup. You can swap between a mesh and clear visor depending on your job application.

## **Features and Benefits**

- ABS high density shell full brim for added face protection.
- Helmet Mount Carrier for curved hard hats (20901-501)
- Mesh Visor (Low Impact) (20912-001)
- Class 5 Mounted Earmuff (EPEMC)
- Can be sold seperately