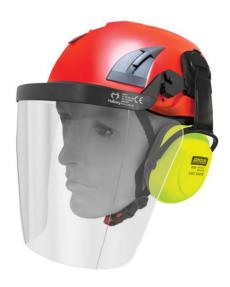

## **Product Details**

The Premium Head & Face Kit provides comprehensive protection for your head, eyes, and ears, all in one convenient package. The helmet features an adjustable snap-back style setup for a secure and comfortable fit. Depending on your job requirements, you can easily switch between a mesh visor and a clear visor, ensuring optimal protection and visibility for any task.

## **Features and Benefits**

- ABS high density shell full brim for added face protection.
- Helmet Mount Carrier for curved hard hats (20901-501)
- Clear Visor (Medium Impact) with great impact resistance (20930-001)
- Class 5 Mounted Earmuff (EPEMC)
- · Can be sold seperately