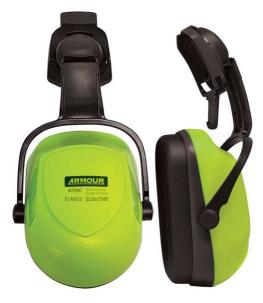

## **Armour Helmet Earmuff - Class 5**

Code: EPEMC Features

Unit: PairPack Qty: 1Carton Qty: 20

Colour: Fluro GreenAS/NZS 1270:2002

## **Product Details**

Armour's new helmet earmuff conforms to the highest level of comfort and protection. The new design is extremely durable due to its ABS plastic frame so it can take the knocks and lasts longer than cheaper alternatives. The blade helmet attach system connects with multiple leading brand industrial and climbing helmets in the industry. As a cost effective earmuff, the EPEMC offers excellent value for money and the performance of market leading hearing brands.

## **Features and Benefits**

- Class 5 under safety standard AS/NZS 1270.
- Adjustable muff position to fit different head shapes
- Connects to multiple leading helmet brands
- · Comfortable and soft cushions
- · Heavy duty plastic frame
- Metal Free
- SLC(80) 26db.