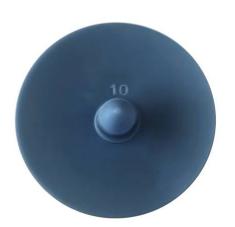

## **Armour Exhalation Valve - Dark Blue**

Code: RREV

Features

- Unit: Each
- Pack Qty: 10
- Carton Qty: 100
- Colour: Dark Blue

## **Product Details**

The Armour Exhaust Valve is a replacement part for Armour Half Face or Full-Face Reusable Respirators. Using this replacement part extends the service life of your Armour Reusable Respiratory protection equipment. Armour Half Face or Full Face Respirators sold separately.

## **Features and Benefits**

- Replace when valve becomes warped or torn
- Extends service life of Armour Respiratory
- Easy installation
- Replacement part results in cost savings

https://armoursafety.com.au/products/head-protection/armour-exhaust-valve/ 31/03/25