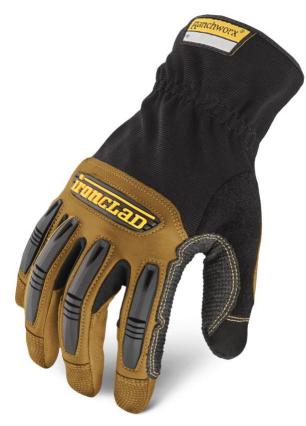

## Product Details

Ironclad's top of the line leather work gloves are exceptionally durable, comfortable and versatile. Our Bullwhip<sup>™</sup> leather won't dry out or shrink when washed while our advanced protection features make this glove tough enough for just about any task.

#### Features and Benefits

- MACHINE WASHABLE GENUINE BULLWHIP® LEATHER Won't dry out or shrink when wet
- PATENTED ROLLTOP® FINGERTIPSUltimate dexterity & double layer protection
- EXO-GUARD<sup>™</sup> PROTECTION Flexible finger impact protection
- KEVLAR® & DURACLAD® REINFORCEMENTS Reinforced in critical areas for maximum durability
- PATENTED PALM DESIGN Excellent dexterity & durability
- TPR CUFF PULLER Heat resistance without sacrificing dexterity
- TERRY CLOTH SWEAT WIPE Conveniently located on the back of the thumb
- US Patent #D7287285
- Bullwhip® leather finger sidewalls
- TPR knuckle protection
- Slip-Fit cuff
- 100% Machine Washable : Hang dry