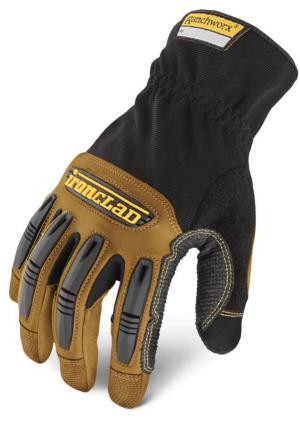

## Ironclad Ranchworx 2 Glove

Code: RWG2 Features

· Unit: Pair

Colour: Brown/Black

ANSI: ABR 3ANSI: CUT A1EN 388:2016: 3112

## **Product Details**

Ironclad's top of the line leather work gloves are exceptionally durable, comfortable and versatile. Our Bullwhip™ leather won't dry out or shrink when washed while our advanced protection features make this glove tough enough for just about any task.

## **Features and Benefits**

- MACHINE WASHABLE GENUINE BULLWHIP® LEATHER Won't dry out or shrink when wet
- PATENTED ROLLTOP® FINGERTIPSUltimate dexterity & double layer protection
- EXO-GUARD™ PROTECTION Flexible finger impact protection
- KEVLAR® & DURACLAD® REINFORCEMENTS Reinforced in critical areas for maximum durability
- PATENTED PALM DESIGN Excellent dexterity & durability
- TPR CUFF PULLER Heat resistance without sacrificing dexterity
- TERRY CLOTH SWEAT WIPE Conveniently located on the back of the thumb
- US Patent #D7287285
- Bullwhip® leather finger sidewalls
- TPR knuckle protection
- · Slip-Fit cuff
- 100% Machine Washable : Hang dry