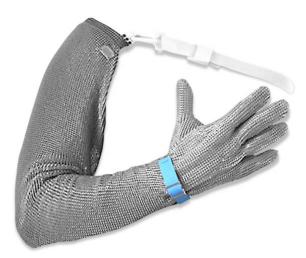

## Stahlnetz Chain Mesh Full Arm Glove with Shoulder Strap

**Code: CMPBCSL** 

## **Product Details**

Full Arm Protection with Shoulder Strap, Type Protec or Protec S for additional shoulder and upper arm protection recommended especially for overhead work. Our patented stab-resistant glove, Protec®, features an easily replaceable plastic closure band and conforms to EN 1082-1. Tried and tested press stud solution (enables perfect fitting as well as fast emergency release.

## **Features and Benefits**

- CE-tested, certified as conforming to EN1082-1
- Light, comfortable, prefect hygiene, easy care
- Ambidextrous
- Automatic prevention of closure band from sideways slip
- With serial number for traceability and Datamatrix Code