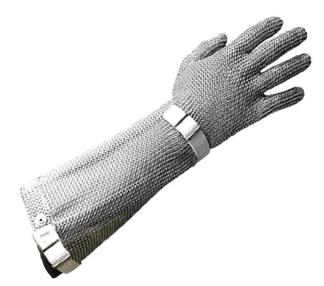

## Protec Chain Mesh Glove with Button Closure & 20cm Cuff

Code: CMPBC20

Features

- Unit: Each
- Size: XS, S, M, L, XL, 2XL
- EN 1082-1

## **Product Details**

Our patented stab-resistant glove, Protec, features an easily replaceable plastic closure band and conforms to EN 1082-1.

## **Features and Benefits**

- EN 1082-1 certified.
- Light, comfortable, perfect hygiene, easy-care
- Tried-and-tested press-stud solution (enables perfect fitting as well as fast emergency release)
- Easy band replacement no tools required
- Easily turned to fit left or right hand no tools required
- Automatic prevention of closure band from sideways slip
- With serial number for traceability and Datamatrix Code