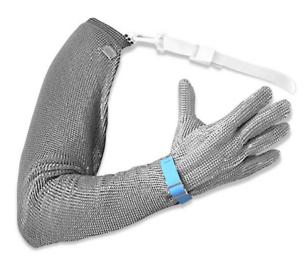

## Protec Chain Mesh Full Arm Glove with Shoulder Strap

Code: \_CMPGSL

## **Product Details**

Full Arm Protection with Shoulder Strap, Type Protec or Protec S for additional shoulder and upper arm protection recommended especially for overhead work. Our patented stab-resistant glove, Protec®, features an easily replaceable plastic closure band and conforms to EN 1082-1. Tried and tested press stud solution (enables perfect fitting as well as fast emergency release.