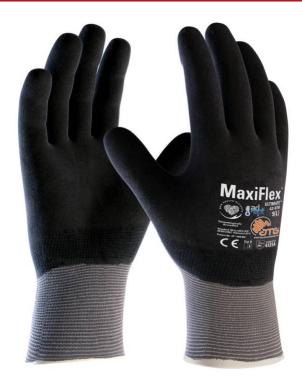

## **MaxiFlex Ultimate Full Coat**

Code: 42876 Features

• Unit: Pair

Coating: Foam NitrileColour: Grey/BlackLiner Fabric: Nylon/Lycra

• EN 388:2016: 4131

## **Product Details**

Designed and developed as a breathable glove, MaxiFlex® Ultimate<sup>™</sup> has become the benchmark for precision handling in dry environments. Available in 8 sizes and 4 dip lines MaxiFlex® Ultimate<sup>™</sup> offers you 48 gloves to get that perfect fit for the job you do.

## **Features and Benefits**

- 360° breathability patented micro-foam nitrile coating offers 360° breathability, making it the most breathable glove on the market today.
- 25% thinner than most foam nitrile gloves on the market whilst offering twice the mechanical performance.
- Form, fit and feel mimics the "hand at rest", reducing hand fatigue and increasing comfort.
- Latest knitting technology utilised to produce smooth and rounded fingertips, improving fingertip sensitivity.
- Consistent liner penetration from the nitrile, leaving only the soft liner resting against the skin.
- Optimised grip delivered through our micro-cup finish allows for a controlled grip. Our GripTech® "micro-cup" finish enhances grip properties making parts are handled more securely. In addition, it reduces hand fatigue associated with a lack of a proper grip.