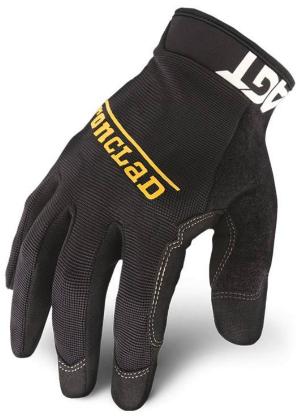

## **Ironclad Work Crew Glove**

Code: WCGA Features

Unit: PairPack Qty: 12Carton Qty: 144Size: S, M, L, XL, 2XL

Colour: BlackEN 388:2016: 3121

## **Product Details**

The perfect all-around light duty glove in a minimalist black design. A value glove with the function and protection you expect from Ironclad.

## **Features and Benefits**

- SYNTHETIC LEATHER REINFORCEMENTS Reinforced in critical areas for maximum durability
- COMPRESSION CUFF SYSTEM Easy on/off operation with constant snug fit.
- TPR CUFF PULLER Get your glove in the proper position faster
- TERRY CLOTH SWEAT WIPEConveniently located on the back of the thumb
- Lightweight, breathable material
- · Synthetic leather palm
- · Seamless, rolled index finger
- Synthetic leather reinforced fourchettes
- 100% Machine Washable: Hang dry