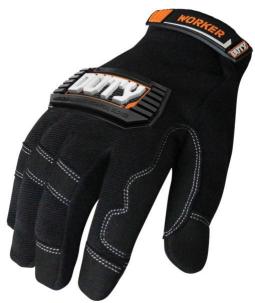

# **Product Details**

Introducing the Duty Utility Worker Glove – crafted for the superior performance, comfort and durability in daily general work. Engineered to tackle complex handling tasks, the liner design minimizes hand fatigue while providing full hand security with a reinforced palm and fingers. Designed to excel in performance, this glove is seamlessly adaptable, establishing it as a workplace essential.

#### **Technology Inside**

Introducing the Duty Utility Worker Glove – crafted for the superior performance, comfort and durability in daily general work. Engineered to tackle complex handling tasks, the liner design minimizes hand fatigue while providing full hand security with a reinforced palm and fingers. Designed to excel in performance, this glove is seamlessly adaptable, establishing it as a workplace essential.

The DUTY® Utility glove range brings the latest mechanical glove technologies together to ensure optimal performance, protection, and comfort in heavy handling and trade environments. We call this D-TEC. The D-TEC system harnesses advancements in high-performance glove materials and manufacturing techniques to offer a feature-rich hand protection solution tailored specifically for heavy, general, and trade working environments.