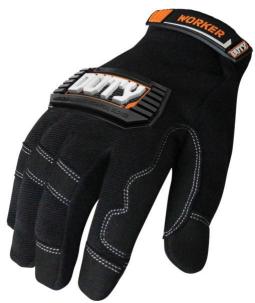

# **Product Details**

Introducing the Duty Utility Worker Glove – crafted for the superior performance, comfort and durability in daily general work. Engineered to tackle complex handling tasks, the liner design minimizes hand fatigue while providing full hand security with a reinforced palm and fingers. Designed to excel in performance, this glove is seamlessly adaptable, establishing it as a workplace essential.

The DUTY® Utility glove range brings the latest mechanical glove technologies together to ensure optimal performance, protection, and comfort in heavy handling and trade environments. We call this D-TEC. The D-TEC system harnesses advancements in high-performance glove materials and manufacturing techniques to offer a feature-rich hand protection solution tailored specifically for heavy, general, and trade working environments.