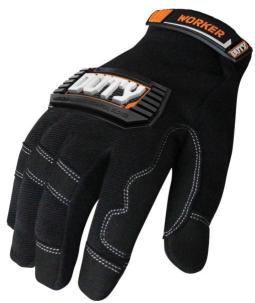

# **Duty Utility Worker Glove**

Code: DWUG

# **Product Details**

Introducing the Duty Utility Worker Glove – crafted for the superior performance, comfort and durability in daily general work. Engineered to tackle complex handling tasks, the liner design minimizes hand fatigue while providing full hand security with a reinforced palm and fingers. Designed to excel in performance, this glove is seamlessly adaptable, establishing it as a workplace essential.

The DUTY® Utility glove range brings the latest mechanical glove technologies together to ensure optimal performance, protection, and comfort in heavy handling and trade environments. We call this D-TEC. The D-TEC system harnesses advancements in high-performance glove materials and manufacturing techniques to offer a feature-rich hand protection solution tailored specifically for heavy, general, and trade working environments.