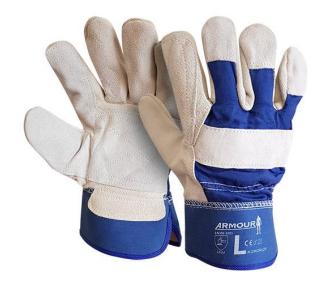

## **Product Details**

Our premium work glove. This glove is a larger fitting glove with a double layer of premium split leather on the palm, thumb and forefinger. Rigid, rubberised safety cuff and thick, heavy duty canvas back with knuckle bar. This glove uses premium cowhide split leather that is thicker than you will find on any other work glove. It also has a thick brushed cotton liner on the palm to make it very comfortable to wear. Commonly known as a Canadian Glove.

## **Features and Benefits**

- Premium work glove using cowhide
- Larger fitting glove with a double layer of premium split leather on the palm, thumb, and forefinger
- · Rigid, rubberized safety cuff and thick, heavy-duty canvas back with knuckle bar
- Thick brushed cotton liner on the palm for comfort
- · Commonly known as a Canadian Glove