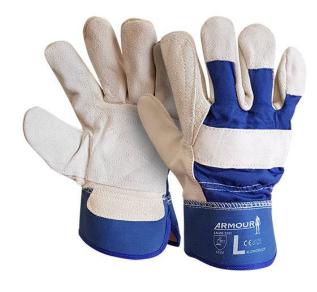

## **Product Details**

Our premium work glove. This glove is a larger fitting glove with a double layer of premium split leather on the palm, thumb and forefinger. Rigid, rubberised safety cuff and thick, heavy duty canvas back with knuckle bar. This glove uses premium cowhide split leather that is thicker than you will find on any other work glove. It also has a thick brushed cotton liner on the palm to make it very comfortable to wear. Commonly known as a Canadian Glove.

## **Features and Benefits**

- Premium work glove using cowhide
- Larger fitting glove with a double layer of premium split leather on the palm, thumb, and forefinger
- · Rigid, rubberized safety cuff and thick, heavy-duty canvas back with knuckle bar
- Thick brushed cotton liner on the palm for comfort
- · Commonly known as a Canadian Glove