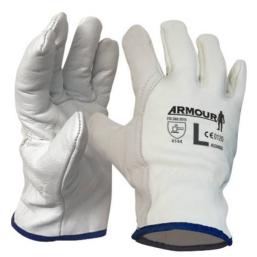

## Armour Leather Full Grain Driver Glove

Code: LGWDG

Features

- Unit: Pair
- Size: S, M, L, XL, 2XL, 3XL
- Colour: White
- EN 388:2016: 2142

## **Product Details**

This is *the* premium all-grain leather glove. Made completely of "A" grade cowhide leather, this glove is soft, comfortable and a pleasure to wear, while still providing excellent protection for the whole hand.

It is also known as a BDG, or beige driver glove. The glove is double stitched for durability and is great for general handling, trucking and construction environments.

## **Features and Benefits**

- Premium all-grain leather glove
- Made of "A" grade cowhide leather
- Soft, comfortable a pleasure to wear, while providing excellent protection for the whole hand
- Known as BDG, beige driver glove
- Double-stitched for durability
- Ideal for general handling, trucking and construction environments