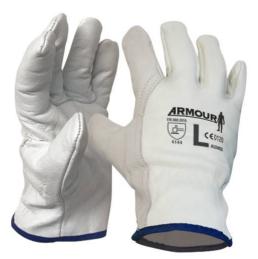

## Armour Leather Full Grain Driver Glove

Code: LGWDG

Features

- Unit: Pair
- Size: S, M, L, XL, 2XL, 3XL
- Colour: White
- EN 388:2016: 2142

## **Product Details**

This is *the* premium all-grain leather glove. Made completely of "A" grade cowhide leather, this glove is soft, comfortable and a pleasure to wear, while still providing excellent protection for the whole hand.

It is also known as a BDG, or beige driver glove. The glove is double stitched for durability and is great for general handling, trucking and construction environments.

## **Features and Benefits**

- Premium all-grain leather glove
- Made of "A" grade cowhide leather
- Soft, comfortable a pleasure to wear, while providing excellent protection for the whole hand
- Known as BDG, beige driver glove
- Double-stitched for durability
- Ideal for general handling, trucking and construction environments