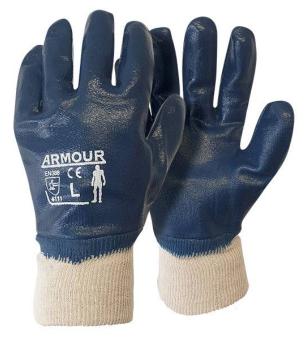

## **Armour Blue Nitrile Full Coat Glove**

Code: NIBLKFC

## **Features**

Unit: PairPack Qty: 12Carton Qty: 72

• Size: XL

Coating Layers: Double

Coating: NitrileColour: Blue

• Liner Fabric: Cotton Jersey

• EN 388:2016: 4111

## **Product Details**

Blue Nitrile double dipped glove with a jersey lining for maximum protection and durability. This means the glove lining is dipped once in the nitrile - allowed to fully dry - and then dipped again to give a second coating. This makes the glove completely waterproof and durable. Nitrile is commonly used as a chemical proof glove as it resists petroleum based products and most other chemicals. This glove has a closed knit cotton wrist to keep out unwanted materials. Also comes with a safety cuff wrist.

## **Features and Benefits**

- Dipped twice in the nitrile to make it completely waterproof and durable
- Nitrile is commonly used as a chemical proof glove as it resists petroleum-based products and most other chemicals
- Ensure maximum protection and durability
- Comes with a safety cuff and closed knit cotton wrist to keep out unwanted materials