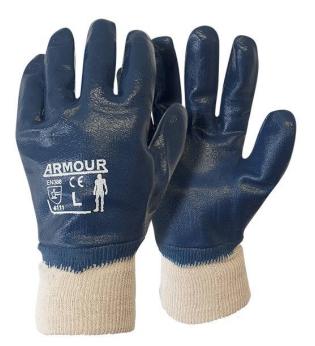

### Code: NIBLKFC

#### Features

- Unit: Pair
- Size: XL
- Coating Layers: Double
- Coating: Nitrile
- Colour: Blue
- Liner Fabric: Cotton Jersey
- EN 388:2016: 4111

## **Product Details**

Blue Nitrile double dipped glove with a jersey lining for maximum protection and durability. This means the glove lining is dipped once in the nitrile - allowed to fully dry - and then dipped again to give a second coating. This makes the glove completely waterproof and durable. Nitrile is commonly used as a chemical proof glove as it resists petroleum based products and most other chemicals. This glove has a closed knit cotton wrist to keep out unwanted materials. Also comes with a safety cuff wrist.