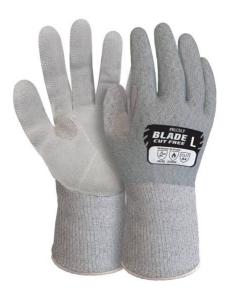

## **Blade Cut 5 Leather Palm Glove**

Code: BLC5LP

## **Features**

• Unit: Pair

• Size: Medium, L, XL, 2XL

EN388: 4X44DColour: GreyCE: Compliant

• EN 388:2016: 4X44D

## **Product Details**

Featuring extensive development in the leather palm design to provide excellent durability and heat resistance, while retaining flexibility and a sure grip in trying environments..

## **Features and Benefits**

- Superior heat and puncture protection.
- Oil and acid resistance in wet & dry environments
- Advanced yarns technology contributes to Cut 5 protection but still soft, flexible & comfortable