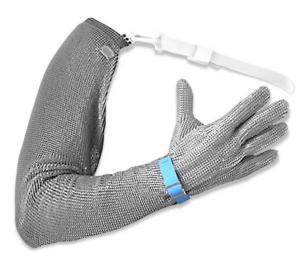

## **Stahlnetz Chain Mesh Full Arm Glove** with **Shoulder Strap**

**Code: CMPBCSL** 

## **Product Details**

Full Arm Protection with Shoulder Strap, Type Protec or Protec S for additional shoulder and upper arm protection recommended especially for overhead work. Our patented stab-resistant glove, Protec®, features an easily replaceable plastic closure band and conforms to EN 1082-1. Tried and tested press stud solution (enables perfect fitting as well as fast emergency release.