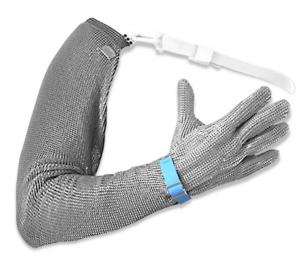

## **Stahlnetz Chain Mesh Full Arm Glove** with **Shoulder Strap**

**Code: CMPBCSL** 

## **Product Details**

Full Arm Protection with Shoulder Strap, Type Protec or Protec S for additional shoulder and upper arm protection recommended especially for overhead work. Our patented stab-resistant glove, Protec®, features an easily replaceable plastic closure band and conforms to EN 1082-1. Tried and tested press stud solution (enables perfect fitting as well as fast emergency release.