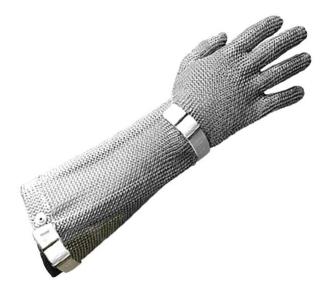

## Protec Chain Mesh Glove with Button Closure & 20cm Cuff

Code: CMPBC20

## **Product Details**

Our patented stab-resistant glove, Protec, features an easily replaceable plastic closure band and conforms to EN 1082-1.

## **Features and Benefits**

- EN 1082-1 certified.
- Light, comfortable, perfect hygiene, easy-care
- Tried-and-tested press-stud solution (enables perfect fitting as well as fast emergency release)
- Easy band replacement no tools required
- · Easily turned to fit left or right hand no tools required
- Automatic prevention of closure band from sideways slip
- With serial number for traceability and Datamatrix Code