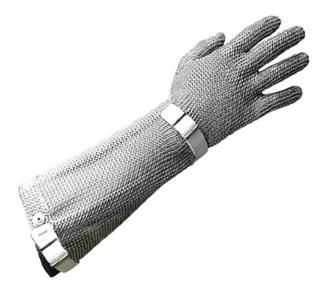

## Protec Chain Mesh Glove with Button Closure & 20cm Cuff

Code: CMPBC20

## **Product Details**

Our patented stab-resistant glove, Protec, features an easily replaceable plastic closure band and conforms to EN 1082-1.

## **Features and Benefits**

- EN 1082-1 certified.
- Light, comfortable, perfect hygiene, easy-care
- Tried-and-tested press-stud solution (enables perfect fitting as well as fast emergency release)
- Easy band replacement no tools required
- · Easily turned to fit left or right hand no tools required
- Automatic prevention of closure band from sideways slip
- With serial number for traceability and Datamatrix Code