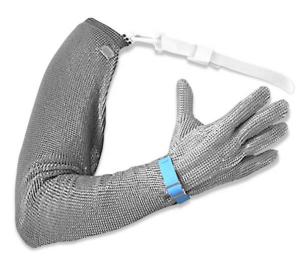

## **Product Details**

Full Arm Protection with Shoulder Strap, Type Protec or Protec S for additional shoulder and upper arm protection recommended especially for overhead work. Our patented stab-resistant glove, Protec®, features an easily replaceable plastic closure band and conforms to EN 1082-1. Tried and tested press stud solution (enables perfect fitting as well as fast emergency release.