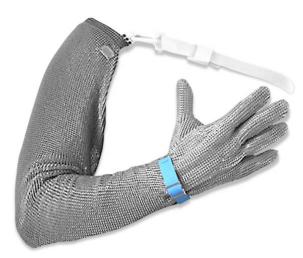

## Protec Chain Mesh Full Arm Glove with Shoulder Strap

Code: \_CMPGSL

## **Product Details**

Full Arm Protection with Shoulder Strap, Type Protec or Protec S for additional shoulder and upper arm protection recommended especially for overhead work. Our patented stab-resistant glove, Protec®, features an easily replaceable plastic closure band and conforms to EN 1082-1. Tried and tested press stud solution (enables perfect fitting as well as fast emergency release.