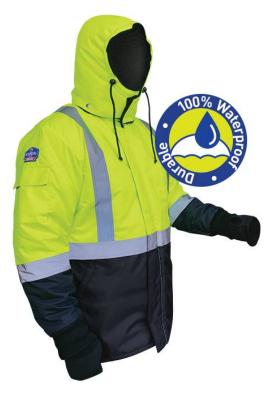

## IceKing Yellow/Navy Waterproof Jacket

Code: FGIKYNJ

## **Product Details**

IceKing Waterproof Jacket is designed to handle work environments to -40°C. It features a 300D Oxford Rip Stop outer shell and 150D Polyester internal coated lining. It is ideal for any work where protection from the cold is essential.

## **Features and Benefits**

- Suitable for temperatures to -40°C
- 300D Oxford Rip Stop outer shell
- Breathable Fabric
- 150D Polyester internal coated lining
- · Latest 'Arctic' thermal insulation technology
- Neoprene hand inserts in arm cuff
- Multiple pockets on inside, chest, arm, pouch and front of garment
- Velcro closures on all external storage pockets
- · Lined collar and Velcro closure
- Anti-rot thread & double stitched seams
- No.10 nylon zipper for easy use and freeze resistance
- Large gusseted glove pockets
- Internal hanging loop for storage