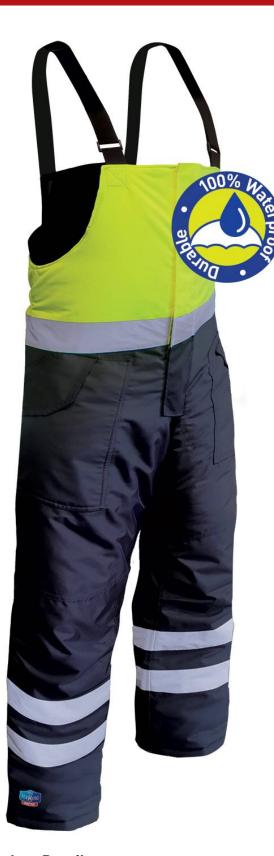

## Code: FGIKYNBP

IceKing Yellow/Navy Waterproof Bib

## **Features**

**Pant** 

• Unit: Each

• Size: S/M, L/XL, 2XL/3XL, 4XL, 5XL/6XL, 7XL/8XL, 10XL

• Coating: PU Membrane • Colour: Yellow/Navy

• Type: Pants • EN 342:2017

**Product Details** 

IceKing Waterproof Bib Pant is designed to handle work environments to -40°C. It features a 300D Oxford Rip Stop outer shell and a 150D Polyester internal coated lining. It is ideal for any work where protection from the cold is essential.

The Bib Pant is durable, with the 300D Oxford Rip Stop outer shell. It is also made with anti-rot threads and double-stitched seams. This means you can rely on our Bib Pant, as it handles demanding work with no hassle.

It's also comfortable to wear for long periods and easy to adjust. It features ankle sleeves with Velcro closures to eliminate air movement and retain warmth. There are also Velcro closures on all external pockets.

## **Features and Benefits**

- Suitable for temperatures up to -40°C when worn with FGIKONJ
- 300D oxford polyester outer shell
- · Breathable fabric
- 150D Polyester internal coated lining
- Latest 'Arctic' thermal insulation technology
- · Neoprene hand inserts in the arm cuff
- Velcro closures on all external storage pockets
- Anti-rot thread & double stitched seams
- Bib pant ankle sleeve with Velcro closure to eliminate air movement and retail warmth
- Elasticated internal waist adjuster