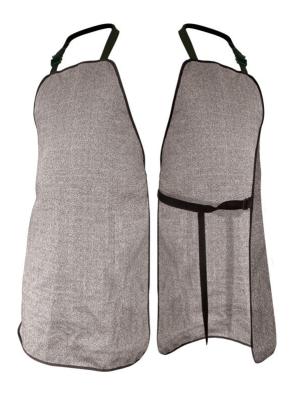

## **Product Details**

The BLADE Cut C Apron is designed for professionals working in high-risk cut environments, providing superior protection without compromising on comfort. Constructed from revolutionary 280gsm Cut C material, this apron offers exceptional resistance to cuts, abrasions, tears, and punctures, making it ideal for industries handling blades, metal, and glass. Despite its high-performance durability, it remains lightweight and flexible, ensuring ease of movement throughout demanding tasks.

Built for all-day wear, the BLADE Cut C Apron features adjustable nylon snap-lock closure straps, allowing a secure and comfortable fit. The one-size design (60cm wide x 90cm long) ensures broad coverage and reliable protection. Its premium blend of PE, glass, and polyester enhances both strength and durability, meeting the needs of professionals who require robust safety solutions.

## **Features and Benefits**

- Cut C 280gsm material Superior cut resistance
- Adjustable snap-lock straps Secure and comfortable fit
- One size (60cm x 90cm) Full-coverage protection
- Durable PE, glass, and polyester blend Long-lasting performance